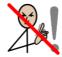

at

the fence another student go past If see then

immediately, do not follow a member of staff the

2

Thank you for following this information and being responsible