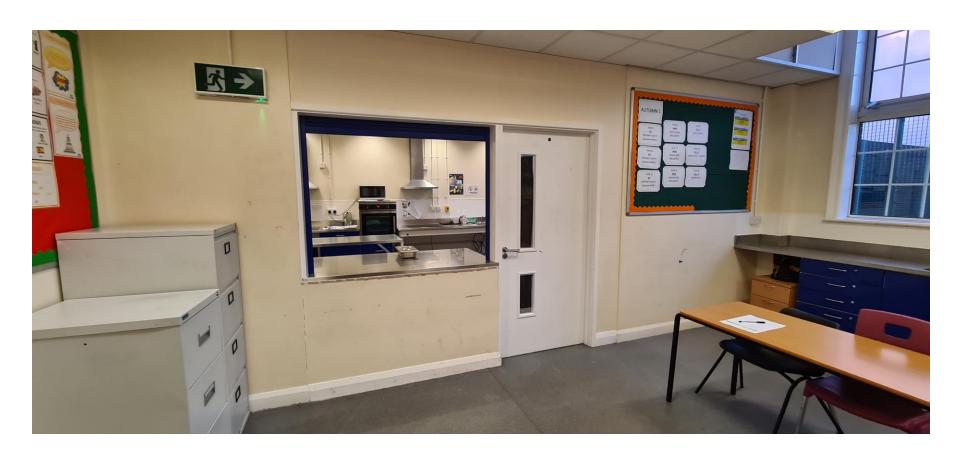

This is the food room, I will have food technology

lessons here

This is the Thrive room, I can have Thrive sessions with an adult if I need some support in school

This is the Non-Fiction library, we can also use the room for reading or meetings