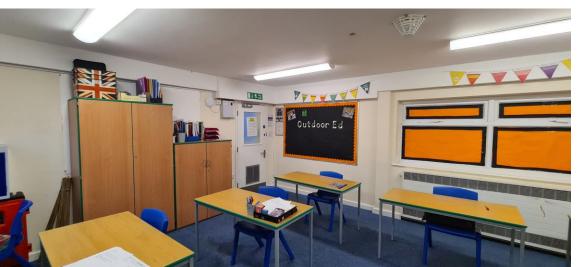

# Welcome to Kingsmead School

Y9, 10 & 11 Nurture Wisgreaves Building



This is the outside of Kingsmead, I will enter through the front gate.

I will need an adult to let me through the gate





This is the outside reception area, I will come into school this way





## This is inside the main reception





This is Wisgreaves Building, this is where my classroom is





## This is the Y9 classroom







#### This is the Y10 classroom







#### This is the Y11 classroom







# This is the Fiction library





This is the dining room, I will collect my lunch from here if I want school dinners





This is the dining room and main hall. I will eat here. I can bring a packed lunch if I want to or have school dinners





This is The Den, it is a quieter space to have lunch, we can also have breakfast from here in the mornings





This is the sports hall, I will have sports lessons here





This is the sports classroom, I will start my sports lessons here





This is the food room, I will have food technology

lessons here





This is the Thrive room, I can have Thrive sessions with an adult if I need some support in school





This is the Non-Fiction library, we can also use the room for reading or meetings





This is part of our outdoor space. We can