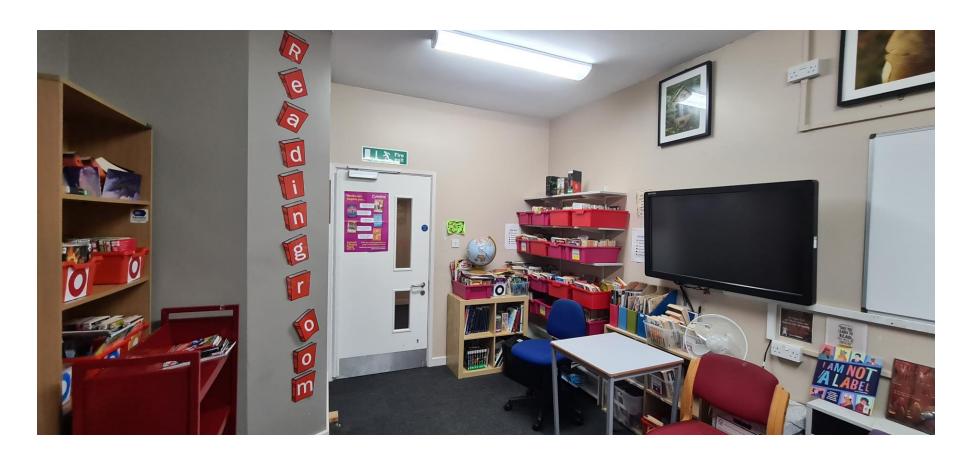

# This is the Fiction library

This is the dining room, I will collect my lunch from here if I want school dinners

This is the dining room and main hall. I will eat here. I can bring a packed lunch if I want to or have school dinners

This is the food room, I will have food technology

lessons here

This is the Thrive room, I can have Thrive sessions with an adult if I need some support in school

This is the Non-Fiction library, we can also use the room for reading or meetings