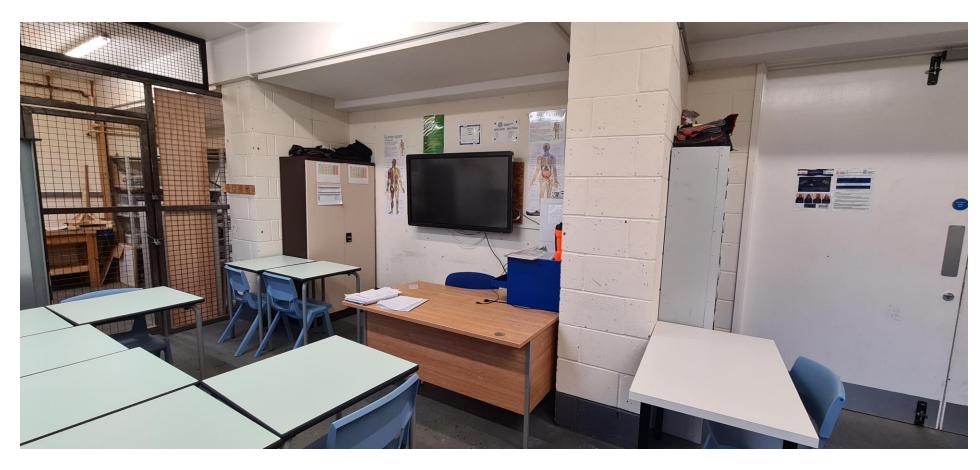

This is The Den, it is a quieter space to have lunch, we can also have breakfast from here in the mornings

This is the sports hall, I will have sports lessons here

This is the sports classroom, I will start my sports lessons here

This is the food room, I will have food technology

lessons here

This is the Thrive room, I can have Thrive sessions with an adult if I need some support in school

This is the Non-Fiction library, we can also use the room for reading or meetings