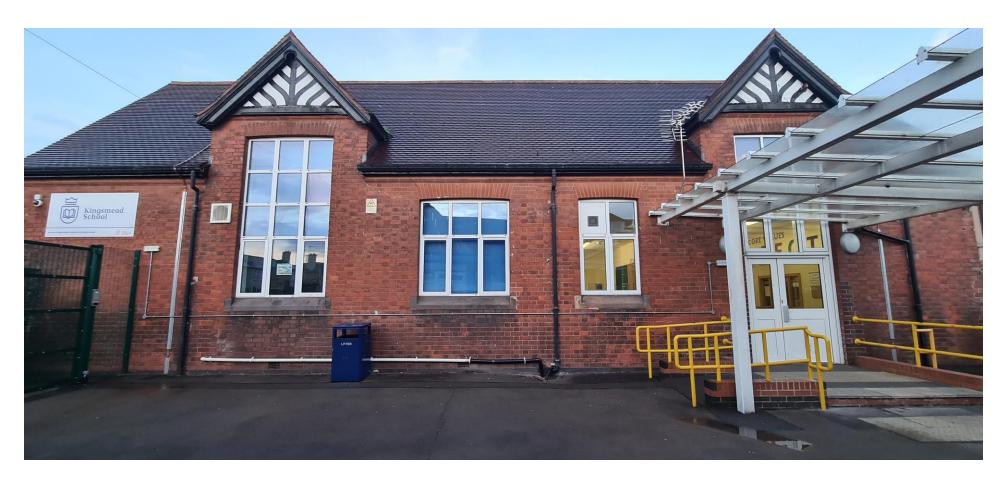

# Welcome to Kingsmead School

Y9, 10 & 11 Nurture Wisgreaves Building

This is the outside of Kingsmead, I will enter through the front gate.

I will need an adult to let me through the gate

This is the outside reception area, I will come into school this way