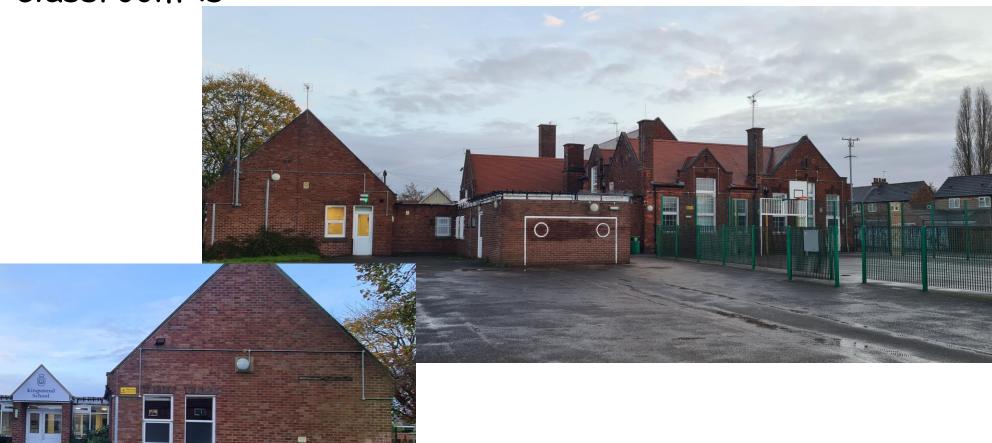

# Welcome to Kingsmead School

Y9, 10 & 11 Nurture Wisgreaves Building

This is the outside of Kingsmead, I will enter through the front gate.

I will need an adult to let me through the gate

This is the outside reception area, I will come into school this way