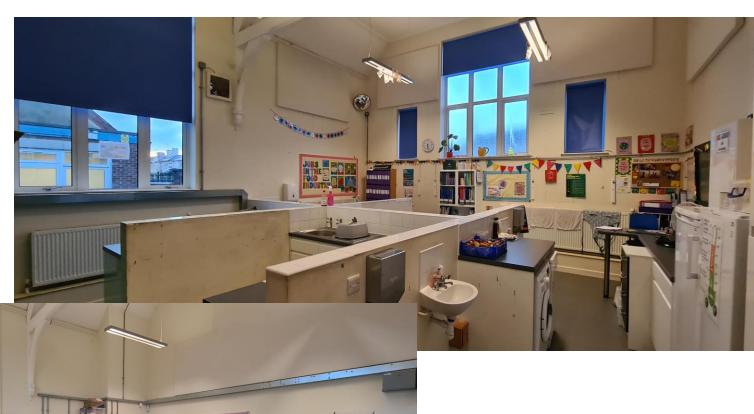

This is the food room, I will have food technology

lessons here

This is the Thrive room, I can have Thrive sessions with an adult if I need some support in school

This is the Non-Fiction library, we can also use the room for reading or meetings