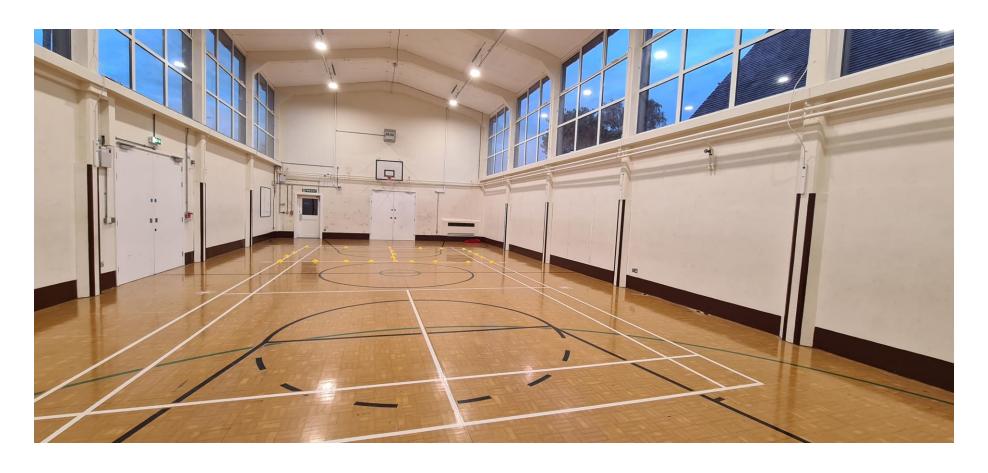

This is The Den, it is a quieter space to have lunch, we can also have breakfast from here in the mornings

This is the sports hall, I will have sports lessons here

This is the sports classroom, I will start my sports lessons here