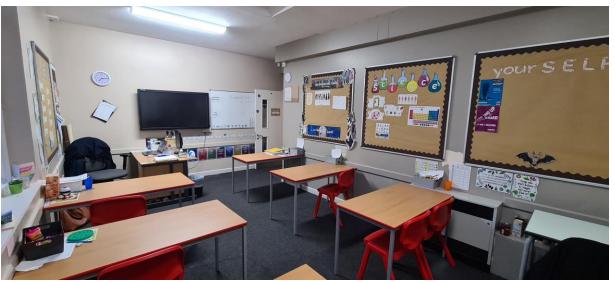

# Welcome to Kingsmead School

Y9, 10 & 11 Nurture Wisgreaves Building



This is the outside of Kingsmead, I will enter through the front gate.

I will need an adult to let me through the gate





This is the outside reception area, I will come into school this way





## This is inside the main reception





This is Wisgreaves Building, this is where my classroom is





## This is the Y9 classroom







#### This is the Y10 classroom







#### This is the Y11 classroom







# This is the Fiction library





This is the dining room, I will collect my lunch from here if I want school dinners





This is the dining room and main hall. I will eat here. I can bring a packed lunch if I want to or have school dinners





This is The Den, it is a quieter space to have lunch, we can also have breakfast from here in the mornings





This is the sports hall, I will have sports lessons here





This is the sports classroom, I will start my sports lessons here





This is the food room, I will have food technology

lessons here





This is the Thrive room, I can have Thrive sessions with an adult if I need some support in school





This is the Non-Fiction library, we can also use the room for reading or meetings





This