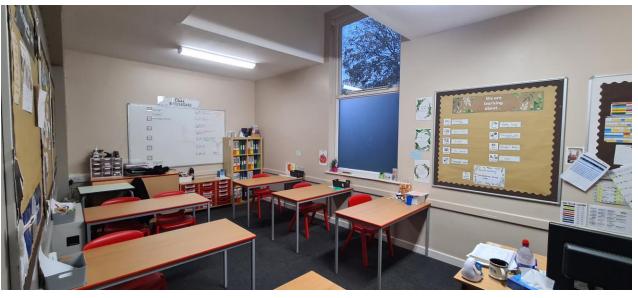

# Welcome to Kingsmead School

Y9, 10 & 11 Nurture Wisgreaves Building



This is the outside of Kingsmead, I will enter through the front gate.

I will need an adult to let me through the gate





This is the outside reception area, I will come into school this way





## This is inside the main reception





This is Wisgreaves Building, this is where my classroom is





## This is the Y9 classroom







#### This is the Y10 classroom







#### This is the Y11 classroom







# This is the Fiction library





This is the dining room, I will collect my lunch from here if I want school dinners





This is the dining room and main hall. I will eat here. I can bring a packed lunch if I want to or have school dinners





This is The Den, it is a quieter space to have lunch, we can also have breakfast from here in the mornings





This is the sports hall, I will have sports lessons here





This is the sports classroom, I will start my sports lessons here





This is the food room, I will have food technology

lessons here





This is the Thrive room, I can have Thrive sessions with an adult if I need some support in school





This is the Non-Fiction library, we can also use the room for reading or meetings





Th