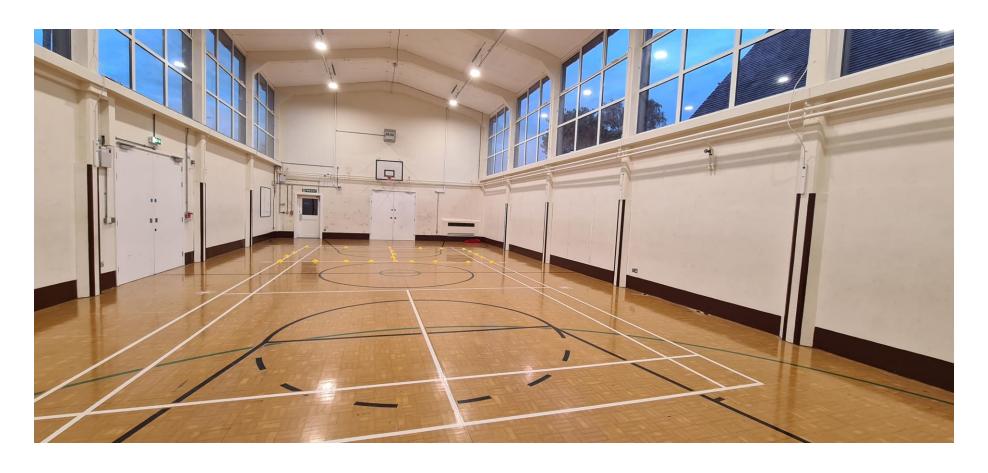

## This is a classroom I might use, there are 6 classrooms in this building

This is the dining room. I will get my lunch and eat here. I can bring a packed lunch if I want to or have school dinners

This is the sports hall, I will have sports lessons here