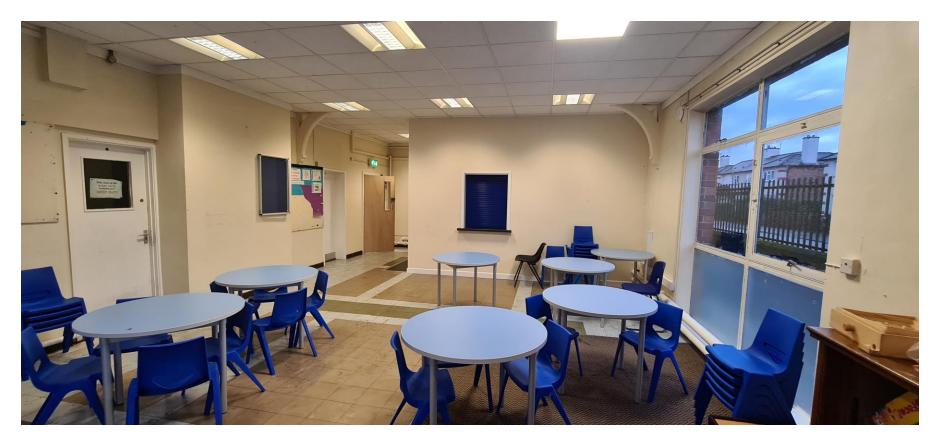

## This is Southgate Building, this is where my classroom is

This is a classroom I might use. I will have my own desk in my classroom

This is a classroom I might use. Classrooms have interactive boards and whiteboards

This is a classroom I might use, the classrooms are all different shapes and sizes

## This is a classroom I might use, there are 6 classrooms in this building

This is the dining room. I will get my lunch and eat here. I can bring a packed lunch if I want to or have school dinners

This is the sports hall, I will have sports lessons here