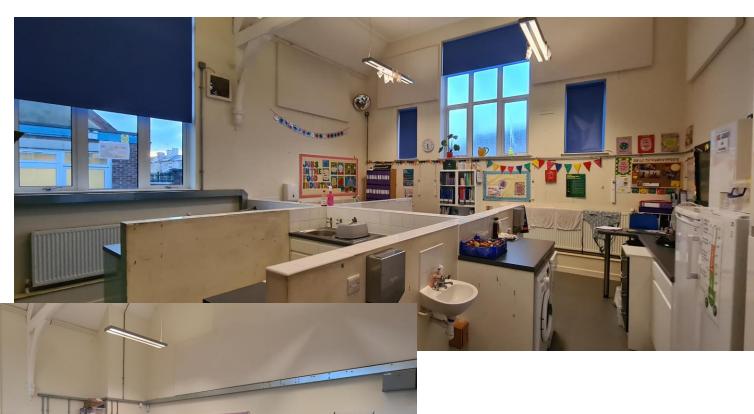

This is the sports classroom, I will start my sports lessons here

This is the food room, I will have food technology

lessons here

This is the Thrive room, I can have Thrive sessions with an adult if I need some support in school