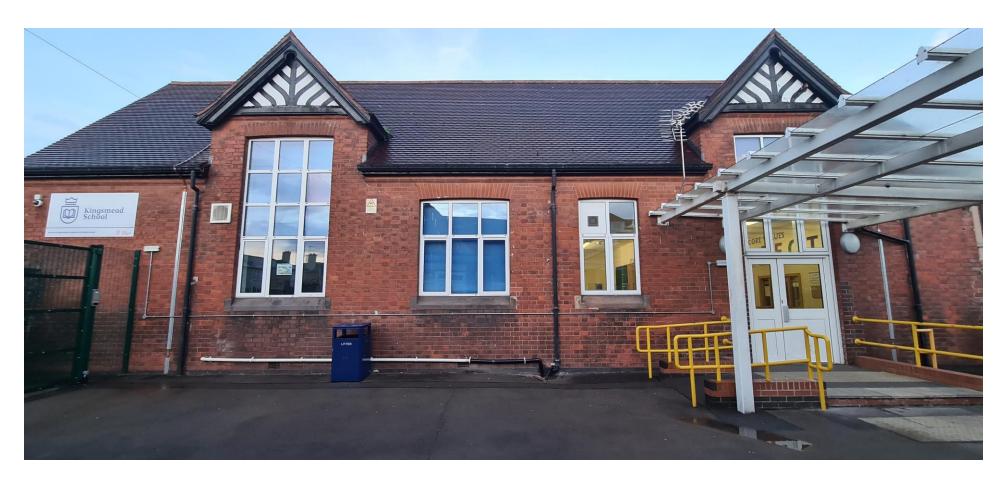

## Welcome to Kingsmead School

Y7 & 8 Nurture and Hybrid Southgate Building

This is the outside of Kingsmead, I will enter through the front gate.

I will need an adult to let me through the gate

This is the outside reception area, I will come into school this way