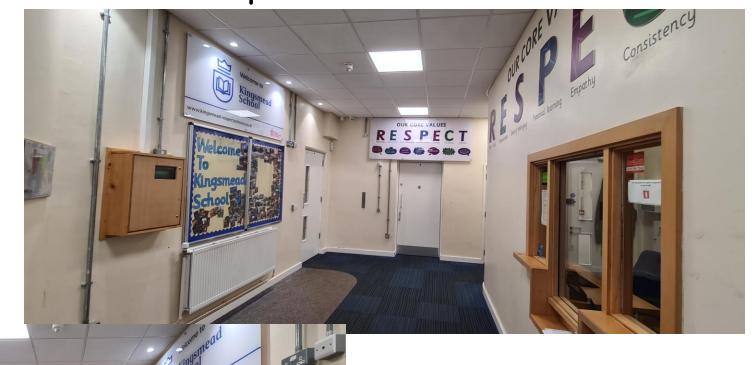

## Welcome to Kingsmead School

Y7 & 8 Nurture and Hybrid Southgate Building



This is the outside of Kingsmead, I will enter through the front gate.

I will need an adult to let me through the gate





This is the outside reception area, I will come into school this way





## This is inside the main reception





## This is Southgate Building, this is where my classroom is





This is a classroom I might use. I will have my own desk in my classroom





This is a classroom I might use. Classrooms have interactive boards and whiteboards





This is a classroom I might use, the classrooms are all different shapes and sizes





## This is a classroom I might use, there are 6 classrooms in this building





This is the dining room. I will get my lunch and eat here. I can bring a packed lunch if I want to or have school dinners





This is the sports hall, I will have sports lessons here





This is the sports classroom, I will start my sports lessons here





This is the food room, I will have food technology

lessons here





This is the Thrive room, I can have Thrive sessions with an adul