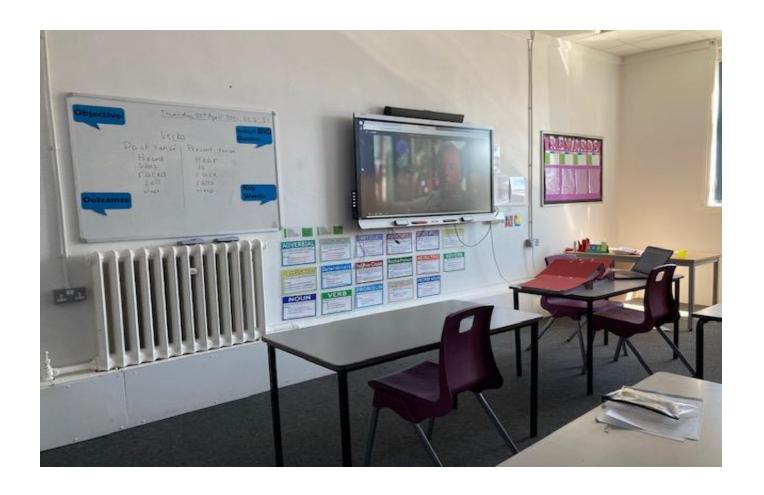

## This is Southgate Building, this is where my classroom is

This is a classroom I might use. I will have my own desk in my classroom

This is a classroom I might use. Classrooms have interactive boards and whiteboards

This is a classroom I might use, the classrooms are all different shapes and sizes

## This is a classroom I might use, there are 6 classrooms in this building

This is the dining room. I will get my lunch and eat here. I can bring a packed lunch if I want to or have school dinners

This is the sports hall, I will have sports lessons here